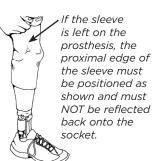

### STORAGE

When the prosthesis is not being worn for a few days, the distal portion of the sleeve may be left on the socket.

Do NOT leave the sleeve on the socket with the top half of the sleeve reflected back onto the socket, or the sleeve will stretch out.